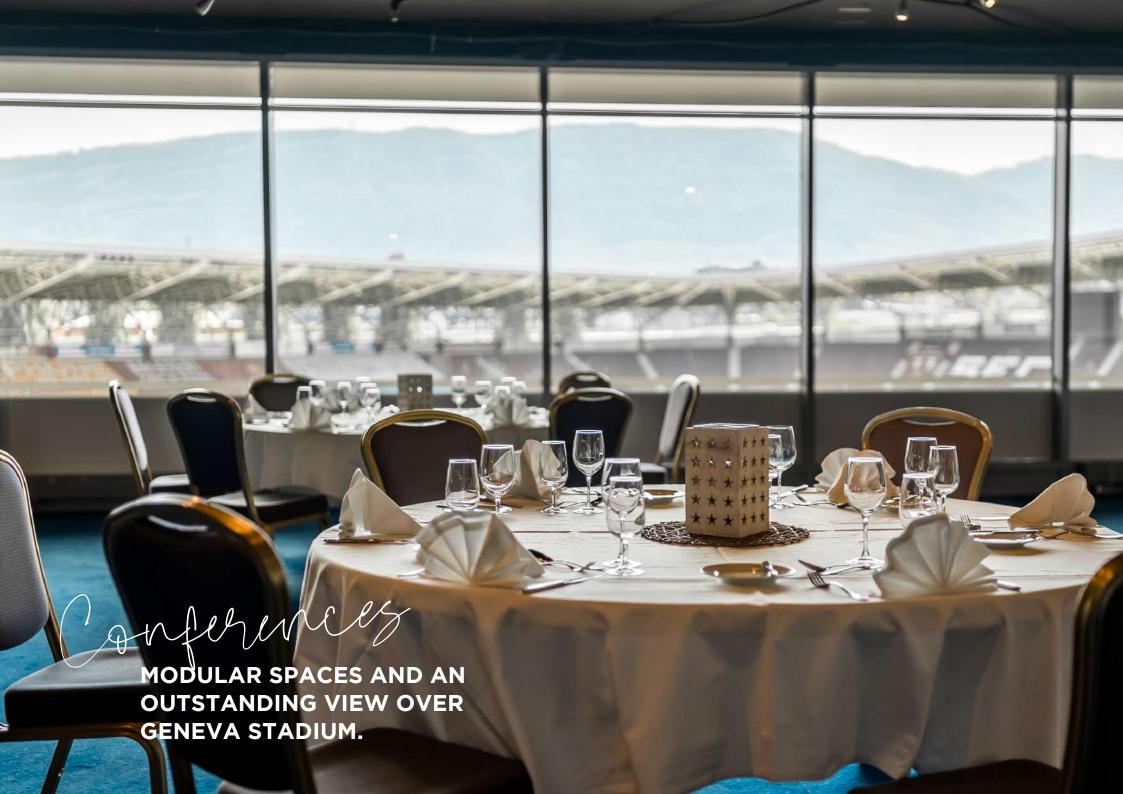

## A **DEDICATED**

parties to banquets.

Our conference facilities are made up of 2 spaces, the Conference Centre and the Event Centre for a total of **1750 sqm** that can be divided into 10 modular rooms. We can accomodate for **events from 10 up to 1,000 people**, from seminars to exams and cocktail

## AN **IDEAL**

Located at the heart of « La Praille » shopping centre and **directly connected to Geneva Stadium**, our hotel has an enviable position with **direct access** to many facilities to ensure your stay goes without a hitch.