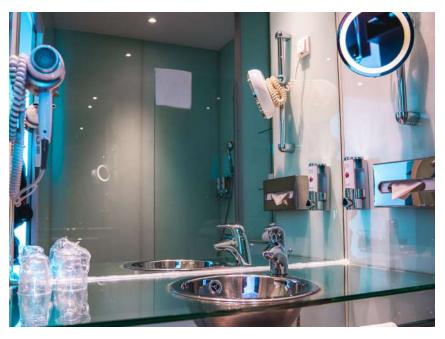

## YOUR ROOM

"Encare

Our 24 sqm Encore rooms can comfortably accommodate 1 to 3 people, they are equipped with high quality bed linen and a bathroom with a spacious walk-in shower.

The room can be adapted to your needs with **king size beds**, **separate twin beds** and a **convertible sofa**. Families will particularly appreciate our interconnecting rooms.

YOUR ROOM ...

The 48 sqm Lounge rooms are composed of a bedroom and a cosy lounge separated by a sliding door.

Our exceptional Lounge rooms let you create a separate, comfortable work space.

You can take well-deserved time out in the spacious and light bathroom, equipped with a bath, double washbasin, bathrobes and slippers.