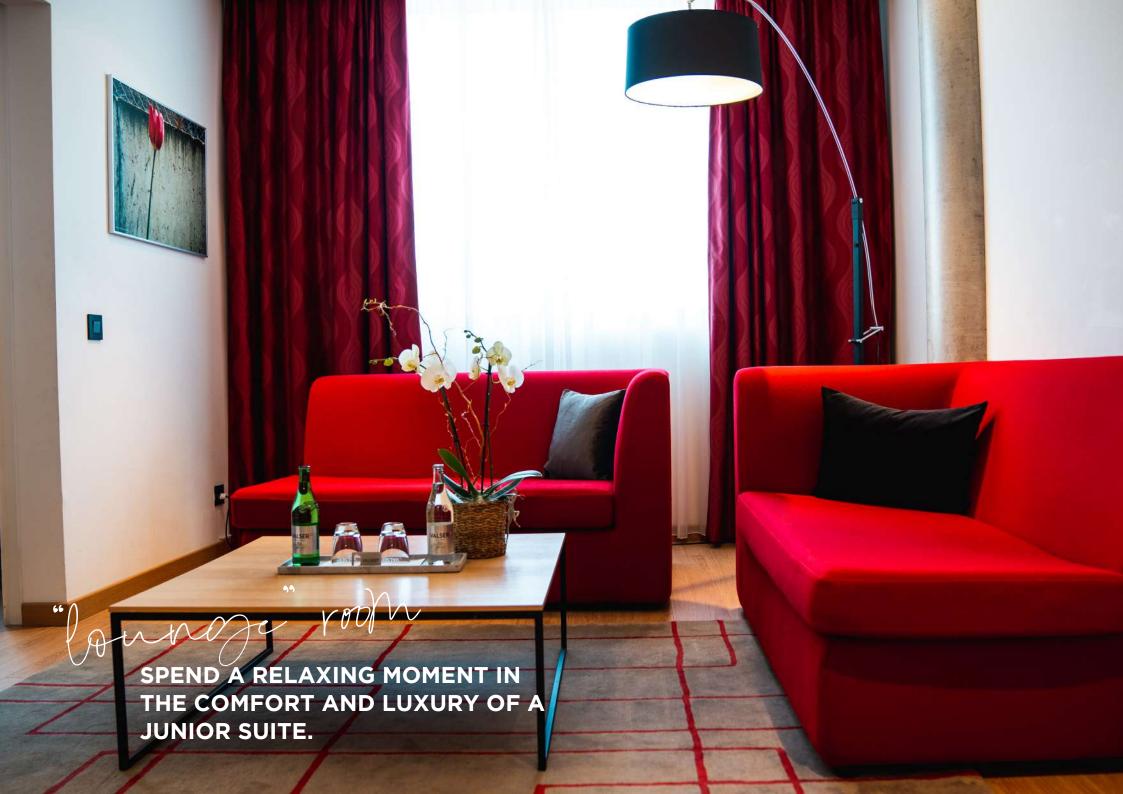

YOUR ROOM ...

The 48 sqm Lounge rooms are composed of a bedroom and a cosy lounge separated by a sliding door.

Our exceptional Lounge rooms let you create a separate, comfortable work space.

You can take well-deserved time out in the spacious and light bathroom, equipped with a bath, double washbasin, bathrobes and slippers.