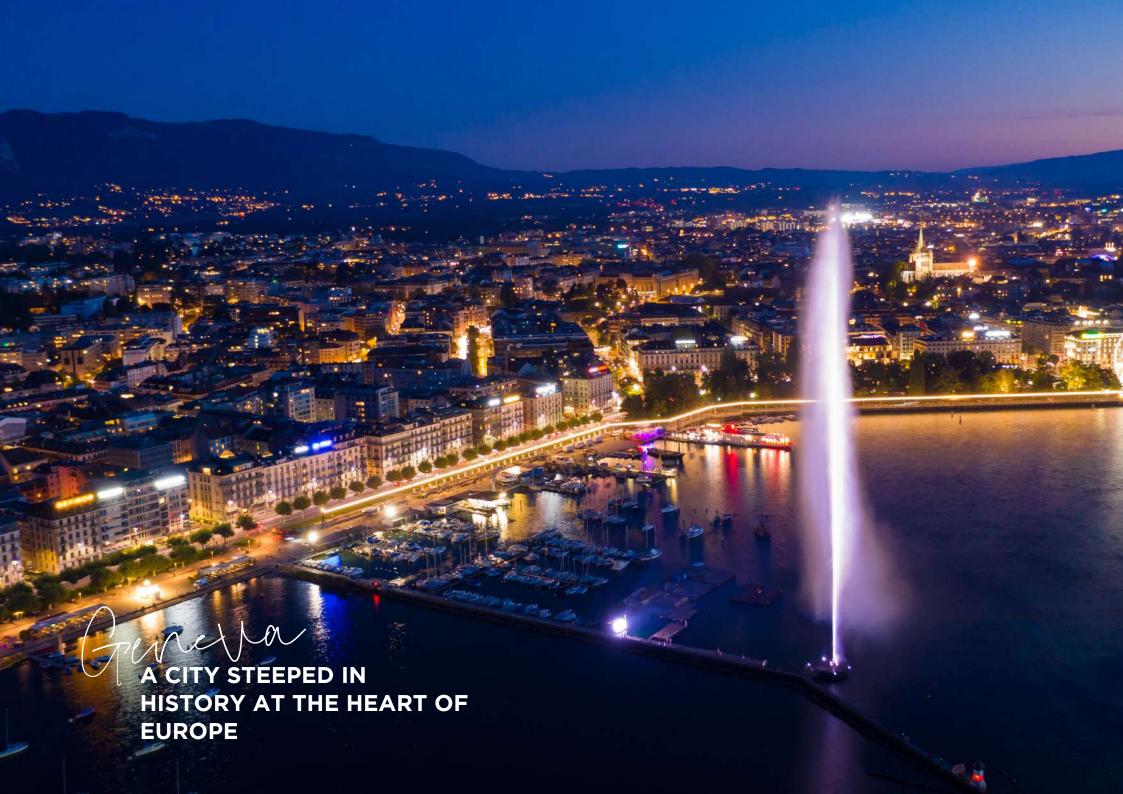

## THE WATER JET

The water jet is the "must-see" emblematic symbol of Geneva, only 15 minutes from the hotel.