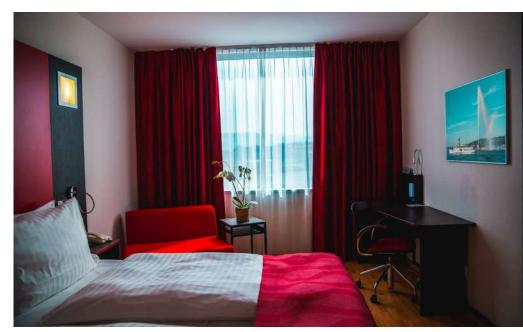

## YOUR ROOM

"Encare

Our 24 sqm Encore rooms can comfortably accommodate 1 to 3 people, they are equipped with high quality bed linen and a bathroom with a spacious walk-in shower.

The room can be adapted to your needs with **king size beds**, **separate twin beds** and a **convertible sofa**. Families will particularly appreciate our interconnecting rooms.