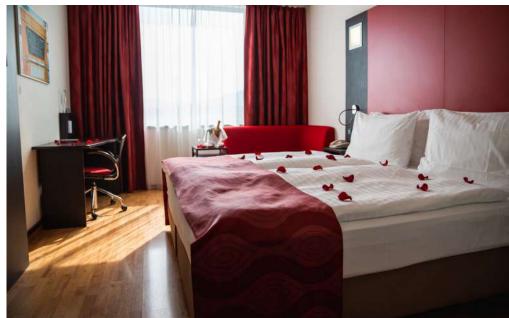

## YOUR ROOM

"Encare

Our 24 sqm Encore rooms can comfortably accommodate 1 to 3 people, they are equipped with high quality bed linen and a bathroom with a spacious walk-in shower.

The room can be adapted to your needs with **king size beds**, **separate twin beds** and a **convertible sofa**. Families will particularly appreciate our interconnecting rooms.

An extension on the facilites of our Encore rooms, take advantage of our elegant and comfortable **27 sqm Business rooms**.

You are sure to sleep soundly in our beds, comfortable in a unique and relaxing setting. The espresso machine and 2 bottles of water mean you can continuing working in comfort.

YOUR ROOM ...

The 48 sqm Lounge rooms are composed of a bedroom and a cosy lounge separated by a sliding door.

Our exceptional Lounge rooms let you create a separate, comfortable work space.

You can take well-deserved time out in the spacious and light bathroom, equipped with a bath, double washbasin, bathrobes and slippers.