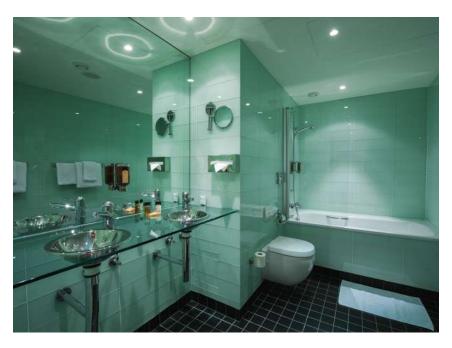

## YOUR ROOM

"Encare

Our 24 sqm Encore rooms can comfortably accommodate 1 to 3 people, they are equipped with high quality bed linen and a bathroom with a spacious walk-in shower.

The room can be adapted to your needs with **king size beds**, **separate twin beds** and a **convertible sofa**. Families will particularly appreciate our interconnecting rooms.