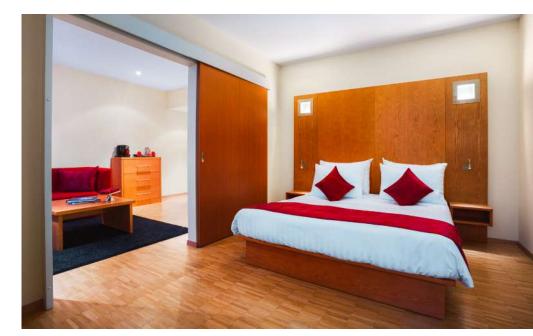

## YOUR ROOM

"Encare

Our 24 sqm Encore rooms can comfortably accommodate 1 to 3 people, they are equipped with high quality bed linen and a bathroom with a spacious walk-in shower.

The room can be adapted to your needs with **king size beds**, **separate twin beds** and a **convertible sofa**. Families will particularly appreciate our interconnecting rooms.