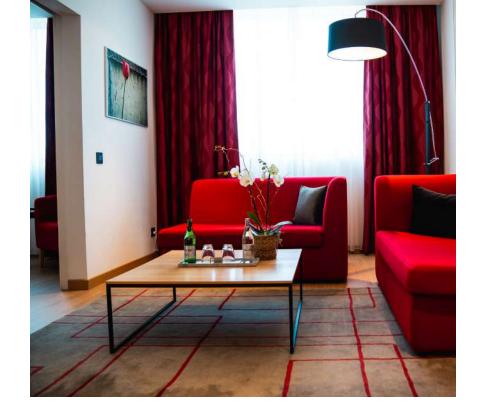

YOUR ROOM ...

The 48 sqm Lounge rooms are composed of a bedroom and a cosy lounge separated by a sliding door.

Our exceptional Lounge rooms let you create a separate, comfortable work space.

You can take well-deserved time out in the spacious and light bathroom, equipped with a bath, double washbasin, bathrobes and slippers.